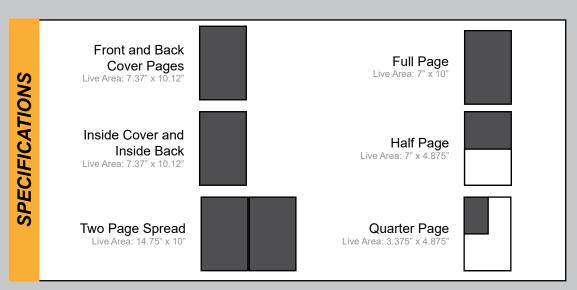

### **MAGAZINE ADVERTISING**

|      |                 | 1       | 3       | 6       | 12      |
|------|-----------------|---------|---------|---------|---------|
|      | Front Cover     | \$5,000 | \$4,500 |         |         |
|      | Inside Cover    | \$3,000 | \$2,750 | \$2,500 | \$2,250 |
| >    | Inside Back     | \$2,750 | \$2,500 | \$2,250 | \$2,000 |
| 17   | TOC Facing      | \$3,000 | \$2,750 | \$2,500 | \$2,250 |
| ORIT | Two Page Spread | \$4,500 | \$4,000 | \$3,500 | \$3,000 |
| 8    | Full Page       | \$2,500 | \$2,400 | \$2,200 | \$2,000 |
| ٩    | Half Page       | \$1,750 | \$1,650 | \$1,500 | \$1,250 |
|      | Quarter Page    | \$1,400 | \$1,300 | \$1,200 | \$1,000 |
|      | Back Cover      | \$3,750 | \$3,500 |         |         |
|      | Issue Sponsor   | \$3,000 | \$2,750 | \$2,500 | \$2,000 |