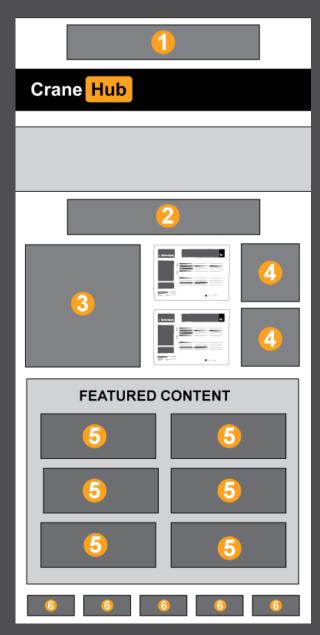

### **WEBSITE ADVERTISING**

|          |                           | Monthly | Weekly |
|----------|---------------------------|---------|--------|
|          | Leaderboard ROS           | \$800   | \$250  |
| S        | Middle Banners Home Page  | \$720   | \$200  |
| <b>1</b> | Middle Banners Subpages   | \$650   | \$175  |
| NE       | <b>Bottom Banners</b>     | \$600   | \$150  |
| AN       | Right Position 1          | \$650   | \$175  |
| B        | Right Position 2-5        | \$520   | \$150  |
| <b>N</b> | Featured/Sponsored Videos | \$1,500 | \$400  |
| NLINE    | Featured Content          | \$800   | \$250  |
| 8        | Page Sponsor Home Page    | \$1,500 | \$400  |
|          | Page Sponsor Subpages     | \$1,000 | \$300  |
|          | Title Banners 1-4         | \$500   | \$150  |
|          | Title Banners 5-8         | \$400   | \$150  |

- 1 Leaderboard ROS
- Middle Banner
- 3 Featured Content
- 4 Right Position
- 5 Featured Content
- 6 Page Sponsors

**Targeted Ad Opportunities:** Our website provides multiple advertising positions, not only on the homepage but throughout all subpages, enabling you to place your message exactly where it will have the greatest impact.