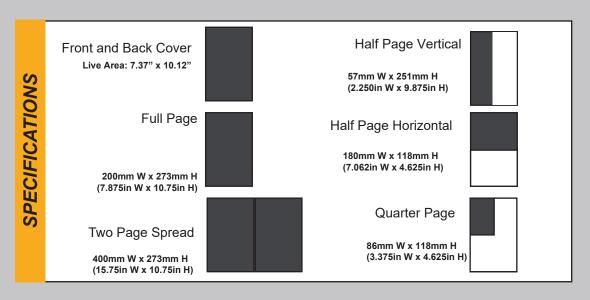

#### **Bleed Size**

Please add 0.125in (3mm) bleed to all edges of full page and DPS ad sizes.